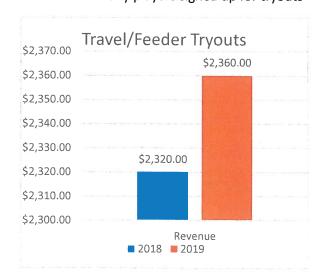

asketball leagues have been combined into one season. In-house basketball season will start in the end of October. Staff are currently recruiting coaches and players to sign up. Athletic Manager Dolphin is preparing staff, rosters and schedules for the coaches meeting on Thursday, October 17 at 6:30pm. For the 2019 season, we still have several weeks left for registration and a second e-blast was sent on October 1 to help increase registration.





### <u>Travel/Feeder Basketball Tryouts</u>

Travel/Feeder basketball tryouts have concluded, and the season will start mid-October. Staff are currently recruiting coaches. Athletic Manager Dolphin is preparing for the coaches and parent meeting on Thursday, October 10 at 7pm. Below is the breakdown of how many players signed up for tryouts





this season compared to last season.

## **Fall Soccer**

The coach meeting was on August 7<sup>th</sup>. League registration is up 7% over last year. There are also four teams (60 players) added from the Winfield Park District Winfield in Action (WIA) soccer program (Not included in participation numbers). The first game was on Saturday, August 24<sup>th</sup>.



## Fall Co-Rec Volleyball

The Fall Co-rec Volleyball season is here. Currently, we have 167 participants. The coaches' meeting was held on September 25<sup>th</sup>. Practices began the week of September 30<sup>th</sup>.

## **Soccer Shots**

Soccer Shots Fall classes have begun and we are up 20% from last year.



## **Wheaton Wings**



## **Central Athletic Complex Facility Usage Report**

|                | # of Usage Hou