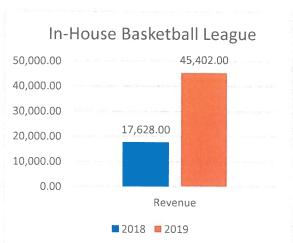

episode on July 9. Every second Tuesday of each month a new episode will be released. Below you will see the breakdown of the number of downloads/listens for each episode. Episode #3 download numbers are from September 16, only 6 days after the episode was released.



#### In-House Basketball League

New this year, the fall and winter in-house basketball leagues have been combined into one season. In-house basketball season will start in the end of October. Staff are currently recruiting coaches and players to sign up. Athletic Manager Dolphin is preparing staff, rosters and schedules for the coaches meeting on Thursday, October 17 at 6:30pm. For the 2019 season, we still have several weeks left for registration and a second e-blast was sent on October 1 to help increase registration.





### <u>Travel/Feeder Basketball Tryouts</u>

Travel/Feeder basketball tryouts have concluded, and the season will start mid-October. Staff are currently recruiting coaches. Athletic Manager Dolphin is preparing for the coaches and parent meeting on Thursday, October 10 at 7pm. Below is the breakdown of how many players signed up for tryouts





this season compared to last season.

## **Fall Soccer**

The coach meeting was on August 7<sup>th</sup>. League registration is up 7% over last year. There are also four teams (60 players) added from the Winfield Park District Winfield in Action (WIA) soccer program (Not included in participation numbers). The first game was on Saturday, August 24<sup>th</sup>.



## Fall Co-Rec Volleyball

The Fall Co-rec Volleyball season is here. Currently, w