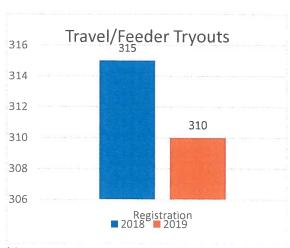

basketball leagues have been combined into one season. In-house basketball season will start in the end of October. Staff are currently recruiting coaches and players to sign up. Athletic Manager Dolphin is preparing staff, rosters and schedules for the coaches meeting on Thursday, October 17 at 6:30pm. For the 2019 season, we still have several weeks left for registration and a second e-blast was sent on October 1 to help increase registration.





### <u>Travel/Feeder Basketball Tryouts</u>

Travel/Feeder basketball tryouts have concluded, and the season will start mid-October. Staff are currently recruiting coaches. Athletic Manager Dolphin is preparing for the coaches and parent meeting on Thursday, October 10 at 7pm. Below is the breakdown of how many players signed up for tryouts





this season compared to last season.

## **Fall Soccer**

The coach meeting was on August 7<sup>th</sup>. League registration is up 7% over last year. There are also four teams (60 players) added from the Winfield Park District Winfield in Action (WIA) soccer program (Not included in participation numbers). The first game was on Saturday, August 24<sup>th</sup>.



## Fall Co-Rec Volleyball

The Fall Co-rec Volleyball season is here. Currently, we have 167 participants. The coaches' meeting was held on September 25<sup>th</sup>. Practices began the week of September 30<sup>th</sup>.

## **Soccer Shots**

Soccer Shots Fall classes have begun and we are up 20% from last year.



## **Wheaton Wings**



## **Central Athletic Complex Facility Usage Report**

|                | # of Usage H