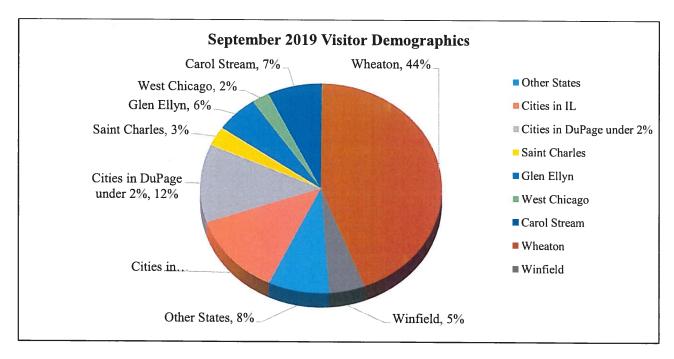

taff submitted two applications for IAM awards. One for the *Wheaton, Illinois: Golf History Starts Here* catalog and one for *DuPage Music Makers* exhibit.
- The Museum hosted a private rental for a rehearsal dinner on September 20.

## Foundation Follow Up

- WPD administrators have asked staff to compile a report regarding the coverlet collection and potential coverlet project. Discussions for logistics with a volunteer photographer is planned for October and staff is reviewing literature and institutional archives.
- Staff hosted Emily Doyle for a Museum tour and introduction meeting to Museum Manager and Development Coordinator.
- Mike Benard and Michelle Podkowa met with County regarding the IGA and funding. They plan to attend a committee meeting in October to present their report



Total Visitors for September 2019: 332 (compared to 504 in 2018)

**Total Visitors for 2019:** 4,229 (compared to 5,821 in 2018)

**Donations in September:** \$453.93 (compared to \$332.96 in 2018) **Total Donations:** \$3,358.64 Total (compared to \$3,753.11 in 2018)

Michael Benard, Executive Director

FROM:

Mary Beth Cleary, Director of Athletics

RE:

**Athletic Program Report** 

DATE:

September 30, 2019



#### **Kiwanis Peanut Days**

Athletic Department staff volunteered for Kiwanis Peanut Day. The money raised during the days goes towards providing more opportunities for service projects each year with most of the donated funds being channeled back into the community.

#### Baseball/Softball

Baseball/Softball had tryouts for their 2020 part-time travel softball teams. Last ye