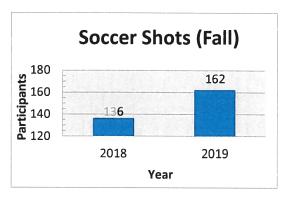

arent meeting on Thursday, October 10 at 7pm. Below is the breakdown of how many players signed up for tryouts





this season compared to last season.

## **Fall Soccer**

The coach meeting was on August 7<sup>th</sup>. League registration is up 7% over last year. There are also four teams (60 players) added from the Winfield Park District Winfield in Action (WIA) soccer program (Not included in participation numbers). The first game was on Saturday, August 24<sup>th</sup>.



## Fall Co-Rec Volleyball

The Fall Co-rec Volleyball season is here. Currently, we have 167 participants. The coaches' meeting was held on September 25<sup>th</sup>. Practices began the week of September 30<sup>th</sup>.

## **Soccer Shots**

Soccer Shots Fall classes have begun and we are up 20% from last year.



## **Wheaton Wings**



## **Central Athletic Complex Facility Usage Report**

|                | # of Usage Hours for<br>August |        |          | Total Rental / Usage Hours 2019 |         |          | Total Rental Revenue 2019 |             |          |
|----------------|--------------------------------|--------|----------|---------------------------------|---------|----------|---------------------------|-------------|----------|
|                | 2018                           | 2019   | Change % | 2018                            | 2019    | Change % | 2018                      | 2019        | Change % |
| Paying Renters | 68.75                          | 127    | 84.7%    | 1875.25                         | 1820.00 | -2.9%    | \$93,615.53               | \$80,986.00 | -16%     |