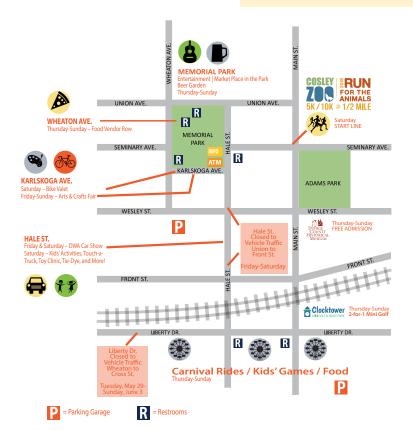

#### Thursday, May 31 Throwback Thursday to the Cream of Wheaton

| IIIIOWDACK IIIUI3UU               | y to the cream or wi   | Caton      |
|-----------------------------------|------------------------|------------|
| 2-for-1 Mini Golf                 | Clocktower Mini Golf * | 3P-dusk    |
| Beer Sales / Garden               | Memorial Park          | 4-9P       |
| Food Vendor Row                   | Wheaton Ave.           | 4-9P       |
| Carnival                          | Liberty Dr.            | 4-10P      |
| Business After-Hours              | Memorial Park          | 4-7P       |
| Ribbon Cutting &                  |                        |            |
| Golf Ball Unveiling               | Memorial Park          | 5:30P      |
| Market Place in the Park          | Memorial Park          | 4-8P       |
| Entertainment:                    |                        |            |
| <ul><li>A&amp;R Band</li></ul>    | Memorial Park          | 4-5:30P    |
| <ul><li>The Hat Guys</li></ul>    | Memorial Park          | 5:45-7:30P |
| <ul> <li>Planet Groove</li> </ul> | Memorial Park          | 8-9:30P    |
|                                   |                        |            |

## **Food Vendor Row in Memorial Park**

# **Thursday-Sunday**

#### (Wheaton Avenue)

Barone's Pizza+

Bliss Culinary Heaven\*+

Choun's Inc\*

Coldstone Creamery++

**Dippin Dots** 

Genoa Italian Concession+

Gino's Fast\*+

#### Friday, June 1

| 2-for-1 Mini Golf                       | Clocktower Mini Golf *    | 3P-dusk   |
|-----------------------------------------|---------------------------|-----------|
| Carnival                                | Liberty Dr.               | 4-11P     |
| Beer Sales / Garden                     | Memorial Park             | 4-10P     |
| Food Vendor Row                         | Wheaton Ave.              | 4-10P     |
| Arts & Crafts Fair                      | Hale St. & Karlskoga Ave. | 4-8P      |
| Market Place in the Park                | Memorial Park             | 4-9P      |
| DWA Car Show                            | Hale St.                  | 6-9P      |
| Entertainment:                          |                           |           |
| <ul><li>Eric Howell</li></ul>           | Memorial Park             | 4-5:30P   |
| <ul> <li>Five Guys Named Moe</li> </ul> | Memorial Park             | 5:30-7:30 |
| W. Li. D. D.                            | Managrial Daul.           | 0.100     |

- The Breakfast Club

- Hi Infidelity

| — Wedding Banned                   | Memorial Park             | 8-10P    |
|------------------------------------|---------------------------|----------|
| Saturday, June 2                   |                           |          |
| Bike Valet                         | Karlskoga Ave.            | 6:30A-7P |
| Cosley Zoo Run for the             |                           |          |
| Animals 5K/10K                     | Memorial Park &           | 7:30A    |
|                                    | Surrounding Streets       |          |
| Beer Sales / Garden                | Memorial Park             | 8A-10P   |
| Post-Race Party / Awards           | Memorial Park             | 8:30-11A |
|                                    | Band Shell                |          |
| Arts & Crafts Fair                 | Hale St. & Karlskoga Ave. | 8:30A-7P |
| Kids'1/2-Mile Run                  | Memorial Park &           | 8:45A    |
|                                    | Surrounding Streets       |          |
| Market Place in the Park           | Memorial Park             | 8A-5P    |
| Food Vendor Row                    | Wheaton Ave.              | 9A-10P   |
| Kids' Activities+                  | Hale St.                  | 11A-4P   |
| DuPage County                      |                           |          |
| Historical Museum                  | Wesley St.*               | 12-4P    |
| <ul> <li>Free Admission</li> </ul> |                           |          |
| 2-for-1 Mini Golf                  | Clocktower Mini Golf*     | 12P-dusk |
| Carnival                           | Liberty Dr.               | 12-11P   |

# **Bike to the Taste!**

Free Bike Valet Available | Saturday 6:30A-7P

on Karlskoga & Wheaton Ave.

Presented by Wheaton Bicycle Advisory Commission

#### Sunday, June 3

| DuPage County                         |                        |          |
|---------------------------------------|------------------------|----------|
| Historical Museum                     | Wesley St.*            | 12-4P    |
| <ul> <li>Free Admission</li> </ul>    |                        |          |
| Beer Sales / Garden                   | Memorial Park          | 12-6P    |
| Food Vendor Row                       | Memorial Park          | 12-6P    |
| Arts & Crafts Fair                    | Memorial Park          | 12-6P    |
| Market Place in the Park              | Memorial Park          | 12-6P    |
| Kids' Tie-Dye Station                 | Memorial Park          | 12-6P    |
| 2-for-1 Mini Golf                     | Clocktower Mini Golf * | 12P-dusk |
| Carnival                              | Liberty Dr.            | 1-8P     |
| Face Painting                         | Memorial Park          | 2-4P     |
| Entertainment:                        |                        |          |
| <ul> <li>South of Disorder</li> </ul> | Memorial Park          | 12-1:30P |
| <ul> <li>Red Woody Band</li> </ul>    | Memorial Park          | 2-3:30P  |
| <ul> <li>Raise Your Glass</li> </ul>  | Memorial Park          | 4-6P     |

<sup>\*</sup>The DuPage County Historical Museum is located at 102 E. Wesley St. (visit dupagemuseum.org for a list of current exhibits); Clocktower Mini Golf and Skate Park is located at 100 S. Naperville Rd.