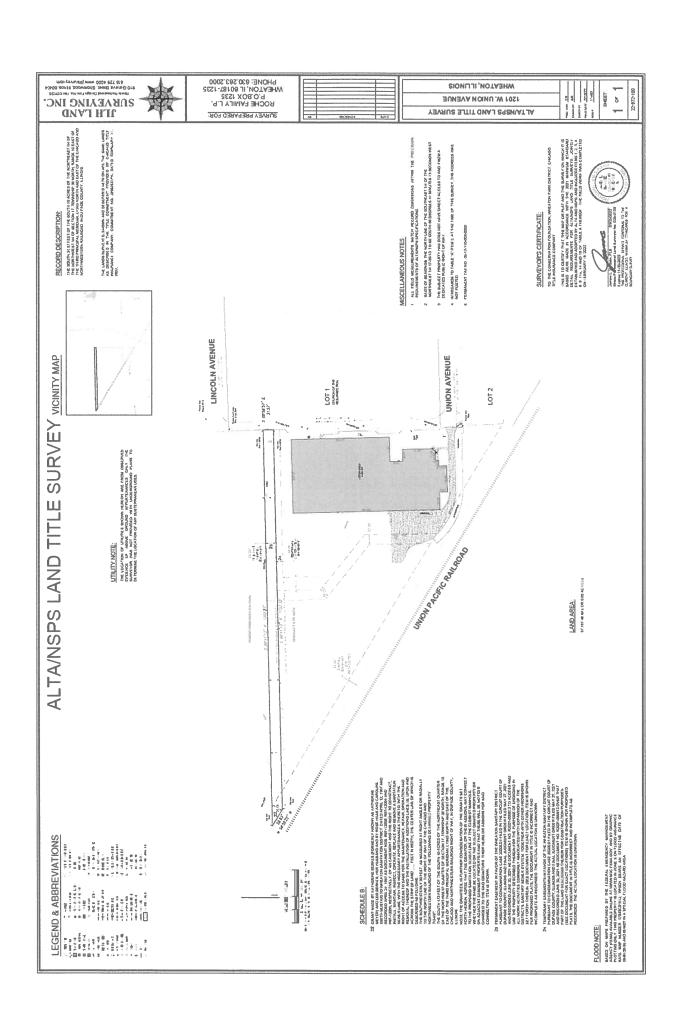

| BY:       |
| ITS:                                                                                    | ITS:      |
|                                                                                         | ATTEST:   |
| Date ITS:                                                                               |           |
|                                                                                         | Date      |

## **EXHIBIT A Legal Description and Depiction**

THE SOUTH 31.57 FEET OF THE SOUTH 10 ACRES OF THE NORTHEAST 1/4 OF THE NORTHWEST 1/4 OF SECTION 17, TOWNSHIP 39 NORTH, RANGE 10 EAST OF THE THIRD PRINCIPAL MERIDIAN, LYING NORTH AND EAST OF THE CHICAGO AND NORTHWESTERN RAILROAD, IN DU PAGE COUNTY, ILLINOIS.



**Board of Commissioners** 

FROM:

Rob Sperl, Director of Parks and Planning

Steve Hinchee, Superintendent of Planning

THROUGH:

Michael Benard, Executive Director

RE:

Ray Morrill Community Center Facade Improvement - Change Order 1

DATE:

June 4, 2025

#### **SUMMARY:**

A number of cost saving measures were discussed with the architect and contractor. These are detailed in change order 1 and attached to this document. The total of these changes reduces the contract amount by \$12,000. The completion date was also extended to reflect the additional time needed to receive board approval.

#### PREVIOUS COMMITTEE/BOARD ACTION:

A contract with LZ Design Group in the amount of \$66,700 was approved at the May 21, 2025 board meeting.

**REVENUE OR FUNDING IMPLICATIONS:** 

| Account: