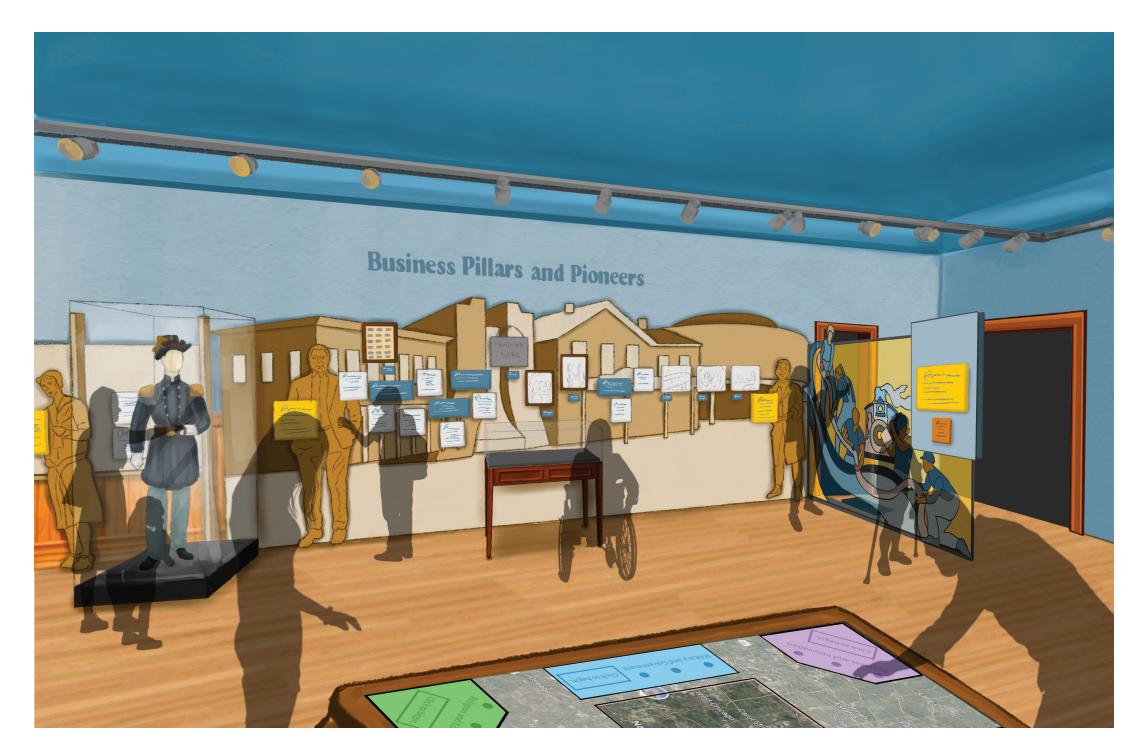

#### **Buildings and Grounds**

- 1. **DuPage County Historical Museum Permanent Exhibit Update** Concept design presentation by Taylor Studios
- DuPage County Historical Museum Grant Funded Building Improvement Projects