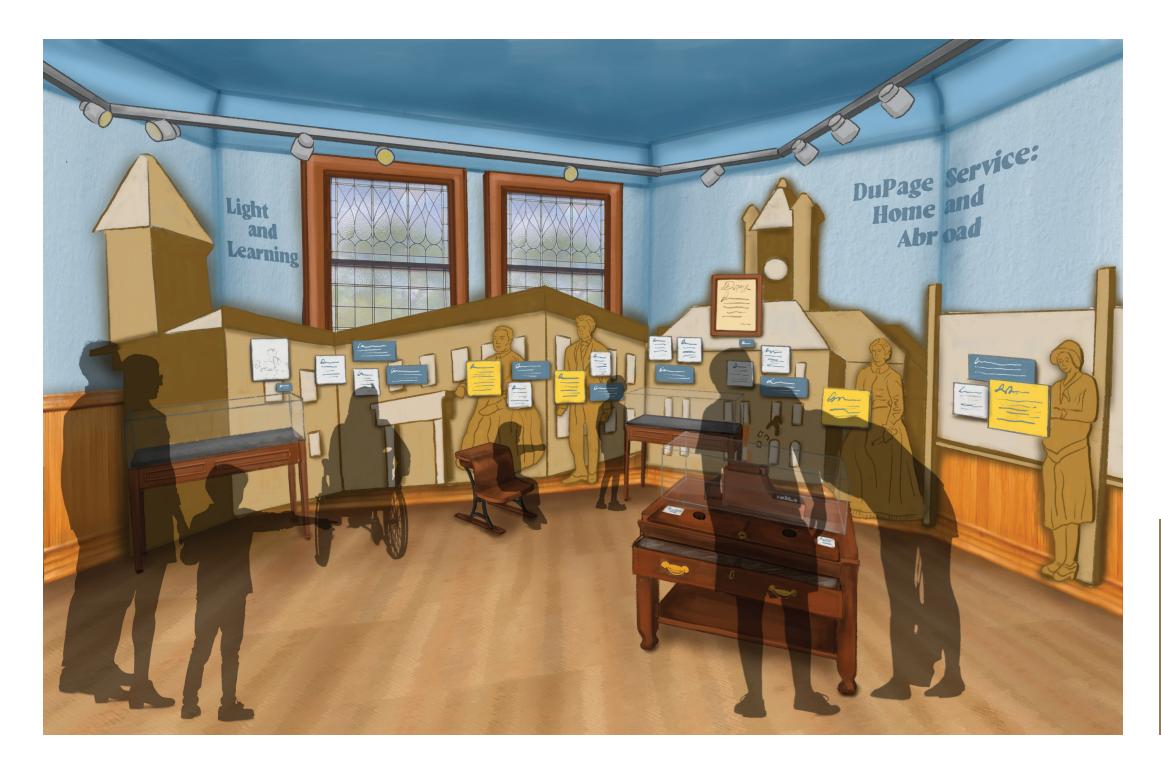

#### **Buildings and Grounds**

- 1. **DuPage County Historical Museum Permanent Exhibit Update** Concept design presentation by Taylor Studios
- DuPage County Historical Museum Grant Funded Building Improvement Projects