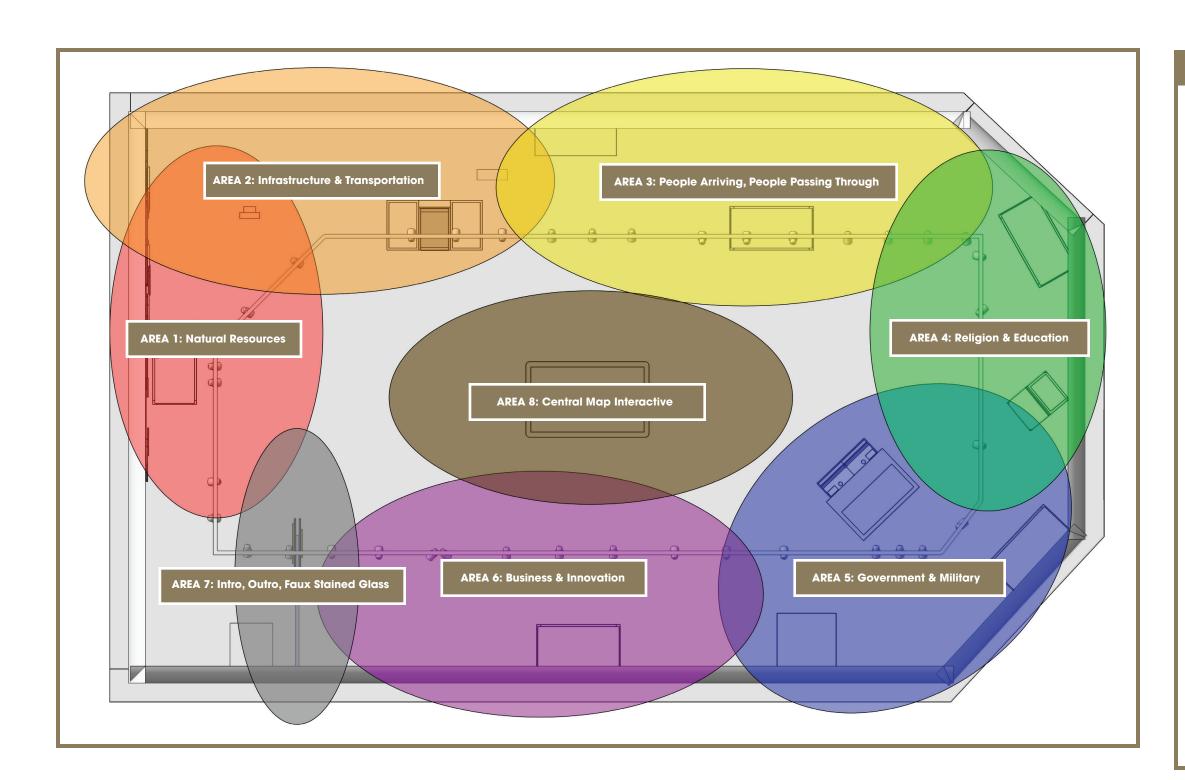

#### **Buildings and Grounds**

- 1. **DuPage County Historical Museum Permanent Exhibit Update** Concept design presentation by Taylor Studios
- DuPage County Historical Museum Grant Funded Building Improvement Projects